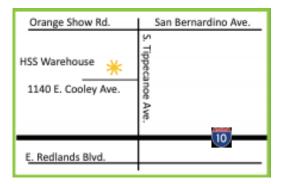

#### San Bernardino County HSS Warehouse 1140 E. Cooley Ave. San Bernardino, CA

November 28 - December 17, 2022 Mon from Ham-2pm Tue, Wed, and Thurs 9am-2pm additional times by appointment

From I-10, proceed north on Tippecanoe one mile, then turn left on Cooley Ave. Enter the 4th driveway on the right; we are behind the building. Look for our Children's Fund signs.