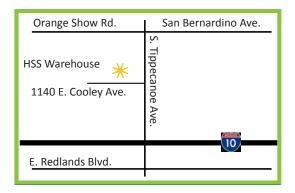

- Arts & Craft Sets
- Action Figures
- Bicycle w/Helmet
- Books
- Educational Toys
- Games or Puzzles

San Bernardino County HSS Warehouse 1140 E. Cooley Ave. San Bernardino, CA

Between December 1 - 15, 2018 10 am - 4 pm Monday - Friday

From I-10 proceed north on Tippecanoe one mile, then turn left on Cooley Ave. Enter the 4th driveway on the right. We are behind the building to the right. Look for the loading dock and Children's Fund signs.