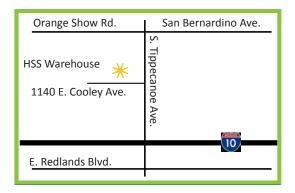

San Bernardino County HSS Warehouse 1140 E. Cooley Ave. San Bernardino, CA

Between December 1 - 15, 2018 10 am - 4 pm Monday - Friday

From I-10 proceed north on Tippecanoe one mile, then turn left on Cooley Ave. Enter the 4th driveway on the right. We are behind the building to the right. Look for the loading dock and Children's Fund signs.