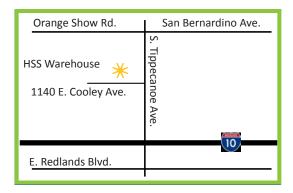

San Bernardino County HSS Warehouse 1140 E. Cooley Ave. San Bernardino, CA

Between December 1 - 15, 2018 10 am - 4 pm Monday - Friday

From I-10 proceed north on Tippecanoe one mile, then turn left on Cooley Ave. Enter the 4th driveway on the right. We are behind the building to the right. Look for the loading dock and Children's Fund signs.

From I-10 proceed north on Tippecanoe one mile, then turn left on Cooley Ave. Enter the 4th driveway on the right. We are behind the building to the right. Look for the loading dock and Children's Fund signs.