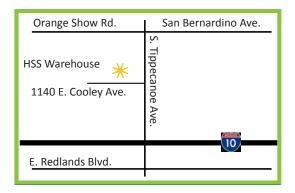

San Bernardino County HSS Warehouse 1140 E. Cooley Ave. San Bernardino, CA

Between December 1 - 15, 2018 10 am - 4 pm Monday - Friday

From I-10 proceed north on Tippecanoe one mile, then turn left on Cooley Ave. Enter the 4th driveway on the right. We are behind the building to the right. Look for the loading dock and Children's Fund signs.

From I-10 proceed north on Tippecanoe one mile, then turn left on Cooley Ave. Enter the 4th driveway on the right. We are behind the building to the right. Look for the loading dock and Children's Fund signs.